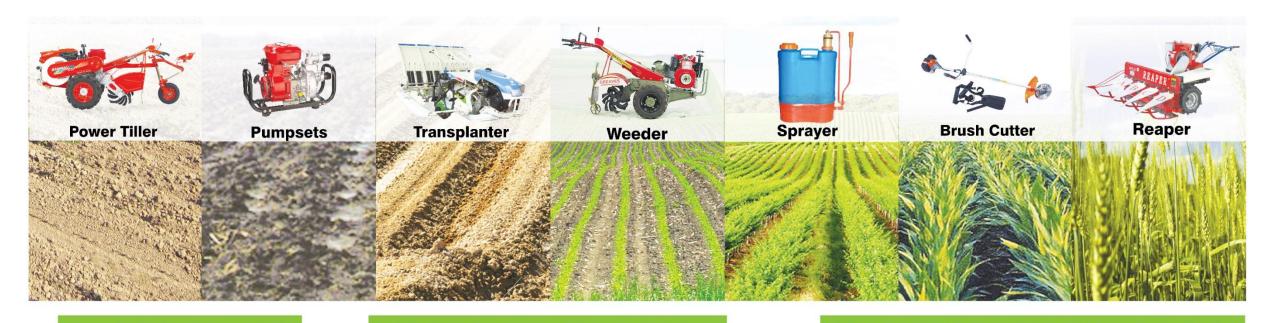

#### **Greaves Agri**

- Crossed 3 Mn pumpsets
- ISO 9001 certified state-of-the art facility to manufacture farm equipment
- Huge range of Pumpset, Power Tillers
   & Light Agri Equipment's
- Leading exporter to countries like Bangladesh, Nepal, Sri lanka

#### Greaves Agri - A Product For Every Stage Of Crop Life Cycle