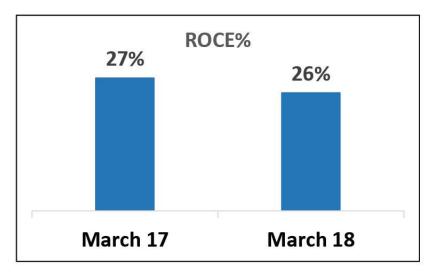

Cr)           | FY17  | FY18  | Growth % |
|-------------------------------|-------|-------|----------|
| Net Income from Operations    | 1,634 | 1,792 | 10%      |
| Material Consumed             | 1060  | 1210  |          |
| Employee Cost                 | 159   | 167   |          |
| Others Expenses               | 171   | 160   |          |
| EBIDTA                        | 243   | 255   | 5%       |
| EBIDTA Margin                 | 14.9% | 14.2% |          |
| PBT before exceptional item   | 246   | 247   |          |
| Exceptional (Expenses)/Income | 2     | 48    |          |
| Profit for the year           | 181   | 203   | 12%      |

- Effective Tax Rate 31.5% (FY18) vs. 27.4% (FY17)
- Post tax exceptional income Rs 32 Cr (FY18)

#### **Key Financial Metrics (1 of 2)**











#### Key Financial Metrics (2 of 2)



#### Sharp reduction in net working capital, from Rs 180 Cr (FY17) to Rs 89 Cr (FY18)









#### Ready To Transform The Business To New Era - "Greaves 2.0"





Greaves aims to provide wide range of fuel agnostic products and solutions that help enhance productivity of customers

## **GREAVES**

MOBILITY FARM CARE

ENERGY SPARES





**DISCUSSION** 

### **GREAVES**

MOBILITY FARM CARE

ENERGY SPARES





## THANK YOU