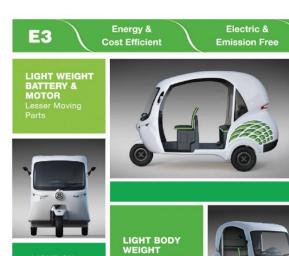

#### New Pinnacle Engine with revolutionary opposed piston Technology

BSVI Compliant | Upto 30% more fuel efficiency | CNG/Petrol Fuel type suitability | Linear Twin Piston technology | Well suited for 2 Wheelers & 3 Wheelers

#### Greaves ready for EV era with new Powertrain, Mobile app & charging facility

LIGHT ON PLANET

**LIGHT ON POCKET** Less Total Cost of Operation / Low Running Expenses /