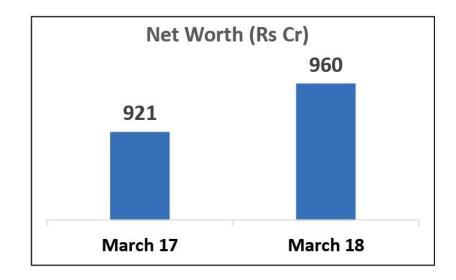

(Rs Cr)           | FY17  | FY18  | Growth % |
|-------------------------------|-------|-------|----------|
| Net Income from Operations    | 1,634 | 1,792 | 10%      |
| Material Consumed             | 1060  | 1210  |          |
| Employee Cost                 | 159   | 167   |          |
| Others Expenses               | 171   | 160   |          |
| EBIDTA                        | 243   | 255   | 5%       |
| EBIDTA Margin                 | 14.9% | 14.2% |          |
| PBT before exceptional item   | 246   | 247   |          |
| Exceptional (Expenses)/Income | 2     | 48    |          |
| Profit for the year           | 181   | 203   | 12%      |

- Effective Tax Rate 31.5% (FY18) vs. 27.4% (FY17)
- Post tax exceptional income Rs 32 Cr (FY18)

#### **Key Financial Metrics (1 of 2)**











#### Key Financial Metrics (2 of 2)



#### Sharp reduction in net working capital, from Rs 180 Cr (FY17) to Rs 89 Cr (FY18)









#### Ready To Transform The Business To New Era - "Greaves 2.0"





Greaves aims to provide wide range of fuel agnostic products and solutions that help enhance productivity of customers

## **GREAVES**

MOBILITY FARM CARE

ENERGY SPARES





**DISCUSSION** 

### **GREAVES**

MOBILITY FARM CARE

ENERGY SPARES





## THANK YOU