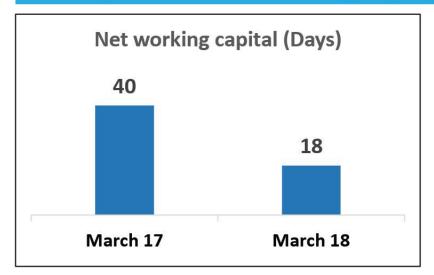

#### Key Financial Metrics (2 of 2)

#### Sharp reduction in net working capital, from Rs 180 Cr (FY17) to Rs 89 Cr (FY18)