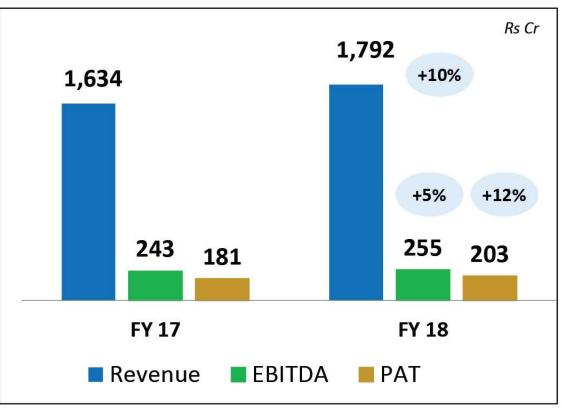

#### **Financial Performance Snapshot**

#### Financial Results- Full year

| Particulars (Rs Cr)           | FY17  | FY18  | Growth % |
|-------------------------------|-------|-------|----------|
| Net Income from Operations    | 1,634 | 1,792 | 10%      |
| Material Consumed             | 1060  | 1210  |          |
| Employee Cost                 | 159   | 167   |          |
| Others Expenses               | 171   | 160   |          |
| EBIDTA                        | 243   | 255   | 5%       |
| EBIDTA Margin                 | 14.9% | 14.2% |          |
| PBT before exceptional item   | 246   | 247   |          |
| Exceptional (Expenses)/Income | 2     | 48    |          |
| Profit for the year           | 181   | 203   | 12%      |

- Effective Tax Rate 31.5% (FY18) vs. 27.4% (FY17)
- Post tax exceptional income Rs 32 Cr (FY18)