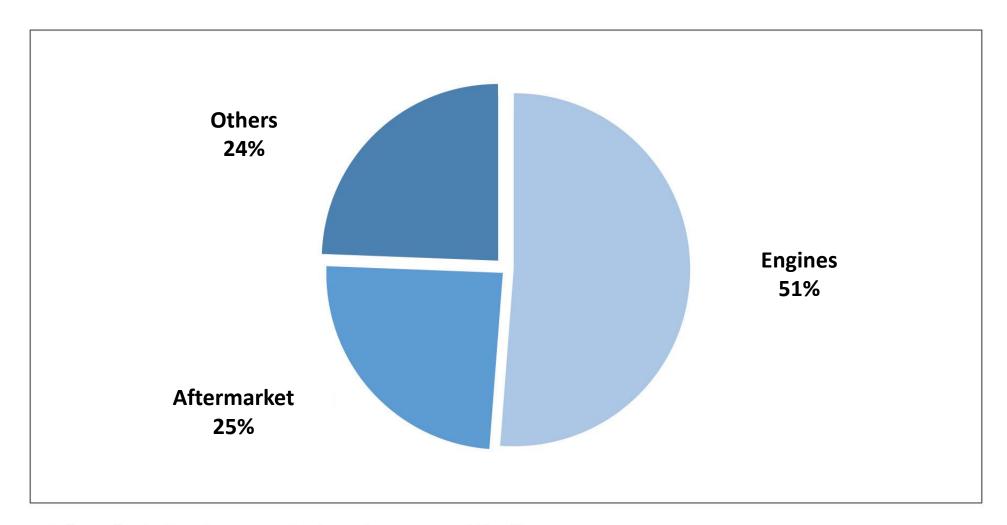

#### Revenue by Business (FY18)

• Others includes Genset, Agri equipment and Trading