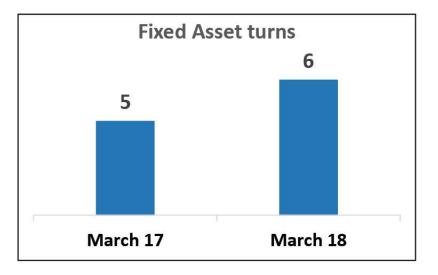

r)           | FY17  | FY18  | Growth % |
|-------------------------------|-------|-------|----------|
| Net Income from Operations    | 1,634 | 1,792 | 10%      |
| Material Consumed             | 1060  | 1210  |          |
| Employee Cost                 | 159   | 167   |          |
| Others Expenses               | 171   | 160   |          |
| EBIDTA                        | 243   | 255   | 5%       |
| EBIDTA Margin                 | 14.9% | 14.2% |          |
| PBT before exceptional item   | 246   | 247   |          |
| Exceptional (Expenses)/Income | 2     | 48    |          |
| Profit for the year           | 181   | 203   | 12%      |

- Effective Tax Rate 31.5% (FY18) vs. 27.4% (FY17)
- Post tax exceptional income Rs 32 Cr (FY18)

#### **Key Financial Metrics (1 of 2)**











#### Key Financial Metrics (2 of 2)



#### Sharp reduction in net working capital, from Rs 180 Cr (FY17) to Rs 89 Cr (FY18)









#### Ready To Transform The Business To New Era - "Greaves 2.0"





Greaves aims to provide wide range of fuel agnostic products and solutions that help enhance productivity of customers

## **GREAVES**

MOBILITY FARM CARE

ENERGY SPARES





**DISCUSSION** 

### **GREAVES**

MOBILITY FARM CARE

ENERGY SPARES





## THANK YOU