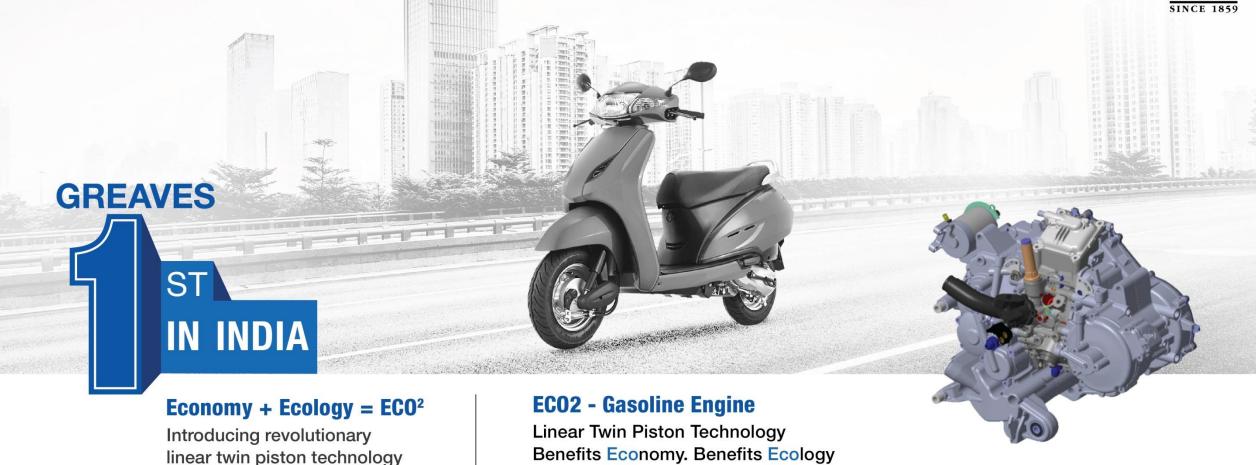

#### New Pinnacle Engine with revolutionary opposed piston Technology

BSVI Compliant | Upto 30% more fuel efficiency | CNG/Petrol Fuel type suitability | Linear Twin Piston technology | Well suited for 2 Wheelers & 3 Wheelers