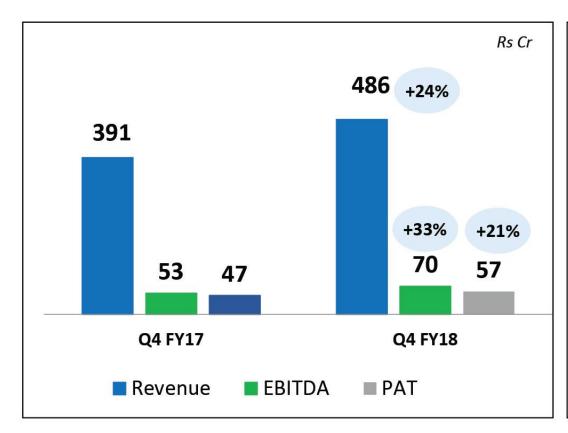

#### **Financial Performance Snapshot**

#### Financial Results- Q4

| Particulars (Rs Cr)           | Q4 FY 17 | Q4 FY 18 | Growth % |
|-------------------------------|----------|----------|----------|
| Net Income from Operations    | 391      | 486      | 24%      |
| Material Consumed             | 261      | 332      |          |
| Employee Cost                 | 37       | 38       |          |
| Others Expenses               | 40       | 46       |          |
| EBIDTA                        | 53       | 70       | 31%      |
| EBIDTA Margin                 | 13.7%    | 14.4%    |          |
| PBT before exceptional item   | 56       | 71       |          |
| Exceptional (Expenses)/Income | 7        | 13       |          |
| Profit for the year           | 47       | 57       | 21%      |

- Effective Tax Rate at 32.9% (Q4 FY18) vs. 25.4% (Q4 FY17)
- Post tax exceptional income (net of tax) Rs 9 Cr (Q4 FY18) and Rs 4 cr (Q4 FY17)