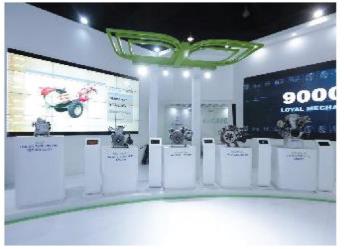

#### **Greaves Engines Display At The Auto Expo 2018**

**POWERING PROGRESS** 

#### **Greaves Engines**

- Making 1 engine per minute
- Crossed 5 Million engine mark
- 15 + engine variants
- Wide Range from 4 HP to 700 HP
- Around 75% M.S in diesel 3W category

#### **Engine Product Portfolio**