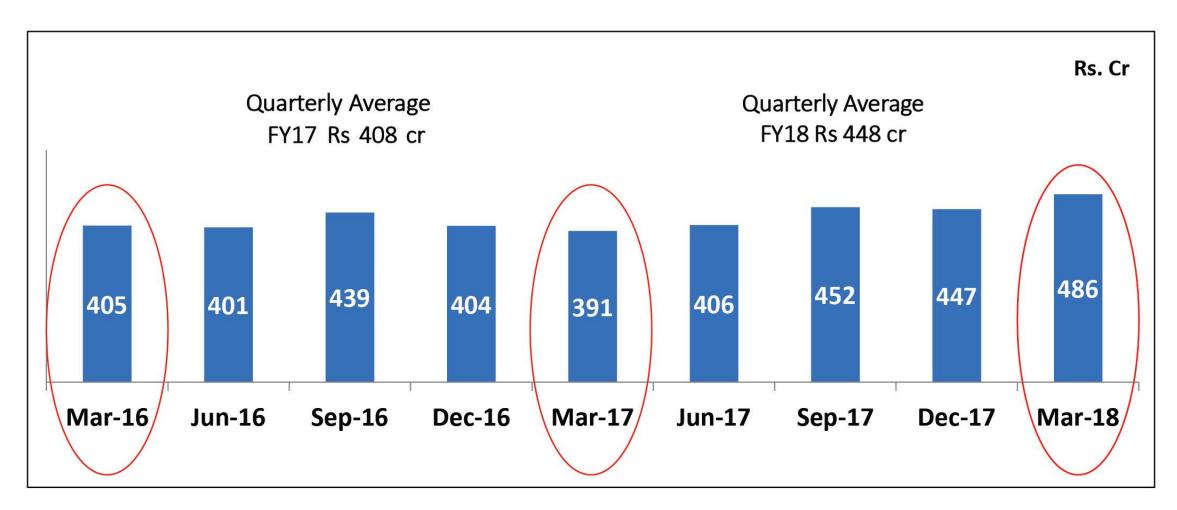

ves Care

Business model defined Piloted at 51 outlets

#### **BUILD & GROW**

 Expand Multibrand portfolio to cover the entire market

- Offer accessories & merchandise
- Alternate fuel and hybrid kits
- EV charging infrastructure
- Scale up network Pan India in next 3-5 years

#### Impacting Billion Lives Everyday











#### From B2B to B2C

- From engines to farms
- From commercial to residential complexes
- From urban to Rural
- From Mass(pumps) to niche(Special high powered engines)
- From small applications in field to advanced usage in critical places (gensets)
- From powering daily lives to critical missions
- From products used by marginal farmers to high value gensets



## **Financial Overview**

#### **Financial Performance Snapshot**







#### **Quarterly Revenues**





#### Revenue by Business (FY18)





• Others includes Genset, Agri equipment and Trading

#### **YoY Growths for Quarterly revenues**





#### Financial Results- Q4



| Particulars (Rs Cr)           | Q4 FY 17 | Q4 FY 18 | Growth % |
|-------------------------------|----------|----------|----------|
| Net Income from Operations    | 391      | 486      | 24%      |
| Material Consumed             | 261      | 332      |          |
| Employee Cost                 | 37       | 38       |          |
| Others Expenses               | 40       | 46       |          |
| EBIDTA                        | 53       | 70       | 31%      |
| EBIDTA Margin                 | 13.7%    | 14.4%    |          |
| PBT before exceptional item   | 56       | 71       |          |
| Exceptional (Expenses)/