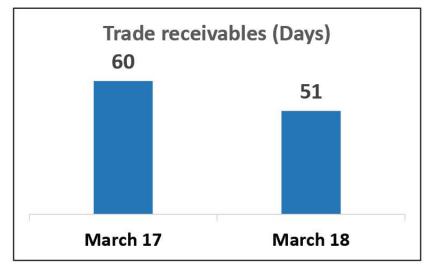

s    | 1,634 | 1,792 | 10%      |
| Material Consumed             | 1060  | 1210  |          |
| Employee Cost                 | 159   | 167   |          |
| Others Expenses               | 171   | 160   |          |
| EBIDTA                        | 243   | 255   | 5%       |
| EBIDTA Margin                 | 14.9% | 14.2% |          |
| PBT before exceptional item   | 246   | 247   |          |
| Exceptional (Expenses)/Income | 2     | 48    |          |
| Profit for the year           | 181   | 203   | 12%      |

- Effective Tax Rate 31.5% (FY18) vs. 27.4% (FY17)
- Post tax exceptional income Rs 32 Cr (FY18)

#### **Key Financial Metrics (1 of 2)**











#### Key Financial Metrics (2 of 2)



#### Sharp reduction in net working capital, from Rs 180 Cr (FY17) to Rs 89 Cr (FY18)









#### Ready To Transform The Business To New Era - "Greaves 2.0"





Greaves aims to provide wide range of fuel agnostic products and solutions that help enhance productivity of customers

## **GREAVES**

MOBILITY FARM CARE

ENERGY SPARES





**DISCUSSION** 

### **GREAVES**

MOBILITY FARM CARE

ENERGY SPARES





## THANK YOU