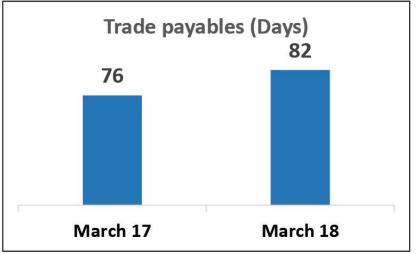

#### Sharp reduction in net working capital, from Rs 180 Cr (FY17) to Rs 89 Cr (FY18)