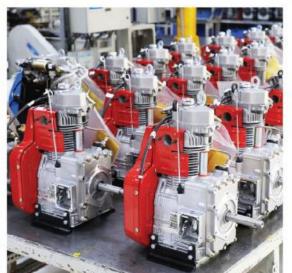

#### **Greaves Engines**

- Making 1 engine per minute
- Crossed 5 Million engine mark
- 15 + engine variants
- Wide Range from 4 HP to 700 HP
- Around 75% M.S in diesel 3W category

#### **GREAVES Engine – Wide Range Of Products & Applications**

#### TYPE OF ENGINES AND WIDESPREAD USAGE OF APPLICATIONS