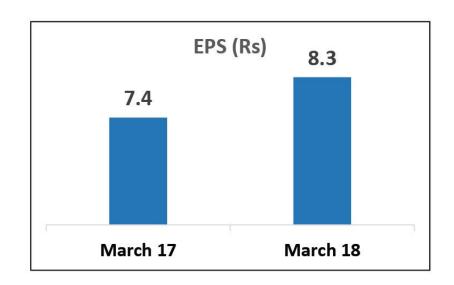

Rs Cr)           | FY17  | FY18  | Growth % |
|-------------------------------|-------|-------|----------|
| Net Income from Operations    | 1,634 | 1,792 | 10%      |
| Material Consumed             | 1060  | 1210  |          |
| Employee Cost                 | 159   | 167   |          |
| Others Expenses               | 171   | 160   |          |
| EBIDTA                        | 243   | 255   | 5%       |
| EBIDTA Margin                 | 14.9% | 14.2% |          |
| PBT before exceptional item   | 246   | 247   |          |
| Exceptional (Expenses)/Income | 2     | 48    |          |
| Profit for the year           | 181   | 203   | 12%      |

- Effective Tax Rate 31.5% (FY18) vs. 27.4% (FY17)
- Post tax exceptional income Rs 32 Cr (FY18)

#### **Key Financial Metrics (1 of 2)**











#### Key Financial Metrics (2 of 2)



#### Sharp reduction in net working capital, from Rs 180 Cr (FY17) to Rs 89 Cr (FY18)









#### Ready To Transform The Business To New Era - "Greaves 2.0"





Greaves aims to provide wide range of fuel agnostic products and solutions that help enhance productivity of customers

## **GREAVES**

MOBILITY FARM CARE

ENERGY SPARES





**DISCUSSION** 

### **GREAVES**

MOBILITY FARM CARE

ENERGY SPARES





## THANK YOU