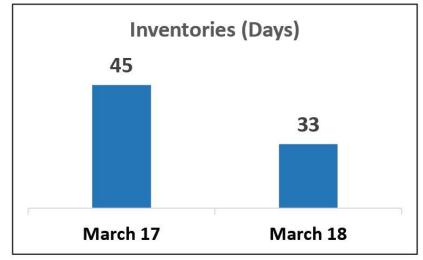

#### Sharp reduction in net working capital, from Rs 180 Cr (FY17) to Rs 89 Cr (FY18)