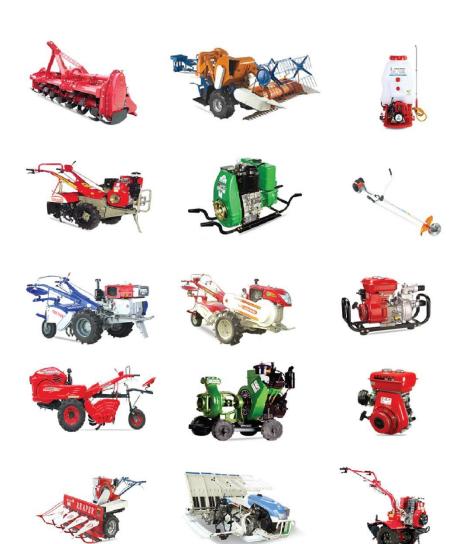

#### **Greaves Agri**

- Crossed 3 Mn pumpsets
- ISO 9001 certified state-of-the art facility to manufacture farm equipment
- Huge range of Pumpset, Power Tillers
   & Light Agri Equipment's
- Leading exporter to countries like Bangladesh, Nepal, Sri lanka

#### Greaves Agri - A Product For Every Stage Of Crop Life Cycle