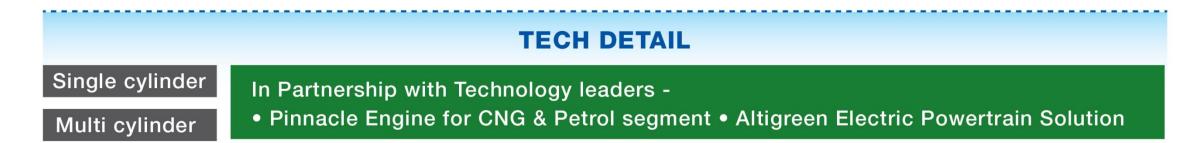

#### New Pinnacle Engine with revolutionary opposed piston Technology

BSVI Compliant | Upto 30% more fuel efficiency | CNG/Petrol Fuel type suitability | Linear Twin Piston technology | Well suited for 2 Wheelers & 3 Wheelers