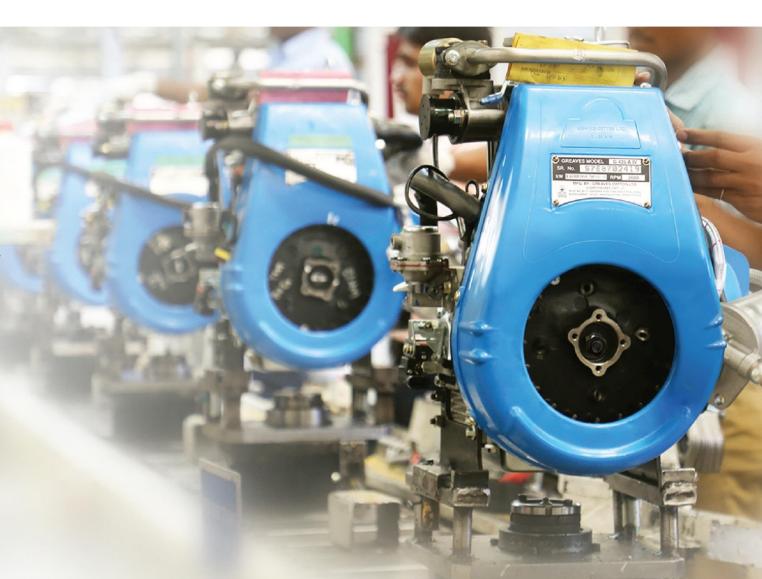

#### **Greaves Engines**

- Making 1 engine per minute
- Crossed 5 Million engine mark
- 15 + engine variants
- Wide Range from 4 HP to 700 HP
- Around 75% M.S in diesel 3W category