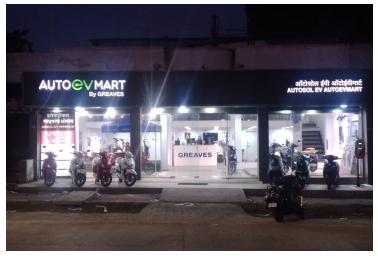

# **Greaves Retail:** Asset-light Business Spanning E3W and Small Commercial Vehicle (SCV) Full Lifecycle (Sales, Service, Spares)

GREAVES CARE

**EV Solutions** 

| High asset uptime                      |      | Multi-brand spares                               |
|----------------------------------------|------|--------------------------------------------------|
| Value-added services (Insurance, RSA)  | £0 K | Pan India network reach (sales, spares, service) |
| Lower TCO                              |      | Vehicle financing                                |
| 3rd party charging stations, batteries |      | 9000+ retailers, approx.<br>20k mechanics        |
| Strong digital leverage                |      | Superior customer experience                     |

India's largest sales, spares and service network for small commercial vehicles (SCV) and e3W

Retail and Business Users