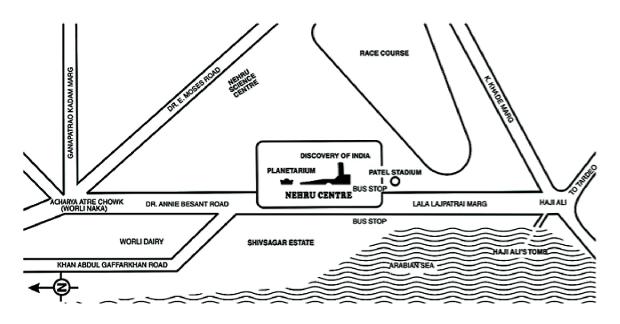

## **Location Map of Nehru Centre**

Best way to reach

## Nehru Centre

The centre is located in Worli and is accessible by taxi, BEST bus or local train. You can either arrive at Mumbai Central or Mahalaxmi Railway Station for reaching the venue.